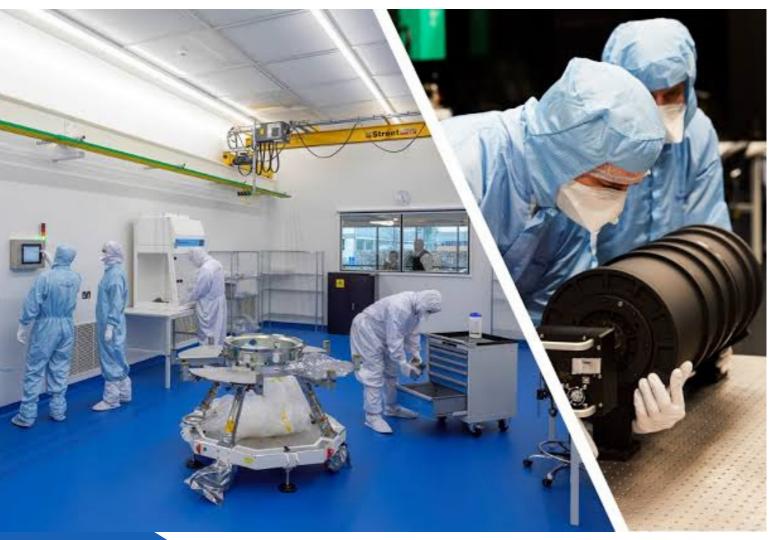

### **FACTORY PROFILE**

P-Tech has its over 22500 SqFt manufacturing facility in Bangalore, with a highly skilled team of over 70 workers. With the in-house fabrication & manufacturing facilities for products like Ducting, ADP, Cleanroom Panels, Cleanroom Doors & Windows, Lab Furniture, Lab equipment, etc there is always an assured quality product with almost immediate delivery.