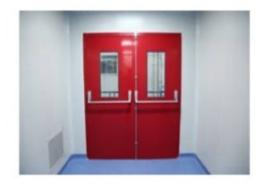

#### **CLEANROOM DOORS**

Rockwool filled doors

Paper honeycomb filled doors

Fire doors