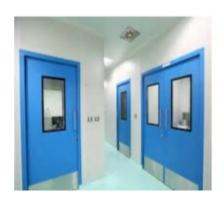

#### **CLEANROOM DOORS**

Rockwool filled doors

Paper honeycomb filled doors

Fire doors